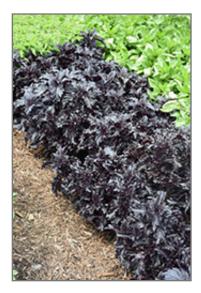

Purple Ruffles Basil foliage Photo courtesy of NetPS Plant Finder

Purple Ruffles Basil Photo courtesy of NetPS Plant Finder

Purple Ruffles Basil is a good choice for the edible garden, but it is also well-suited for use in outdoor pots and containers. It is often used as a 'filler' in the 'spiller-thriller-filler' container combination, providing a canvas of foliage against which the larger thriller plants stand out. Note that when growing plants in outdoor containers and baskets, they may require more frequent waterings than they would in the yard or garden.