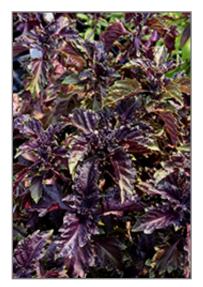

Purple Ruffles Basil foliage Photo courtesy of NetPS Plant Finder

Purple Ruffles Basil Photo courtesy of NetPS Plant Finder

Purple Ruffles Basil is a good choice for the edible garden, but it is also well-suited for use in outdoor pots and containers. It is often used as a 'filler' in the 'spiller-thriller-filler' container combination, providing a canvas of foliage against which the larger thriller plants stand out. Note that when growing plants in outdoor containers and baskets, they may require more frequent waterings than they would in the yard or garden.