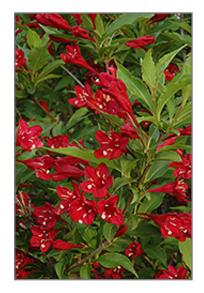

Red Prince Weigela is recommended for the following landscape applications;

- Accent
- Mass Planting
- Hedges/Screening
- General Garden Use

Red Prince Weigela flowers Photo courtesy of NetPS Plant Finder