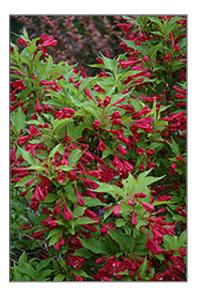

## **Ornamental Features**

Red Prince Weigela is draped in stunning clusters of red trumpet-shaped flowers along the branches from late spring to mid summer. It has forest green deciduous foliage. The pointy leaves do not develop any appreciable fall color.

Red Prince Weigela is recommended for the following landscape applications;

- Accent
- Mass Planting
- Hedges/Screening
- General Garden Use

Red Prince Weigela flowers Photo courtesy of NetPS Plant Finder