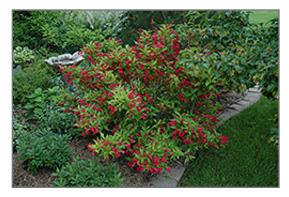

foliage. The pointy leaves do not develop any appreciable fall color.

## Landscape Attributes

Red Prince Weigela is a multi-stemmed deciduous shrub with a shapely form and gracefully arching branches. Its relatively coarse texture can be used to stand it apart from other landscape plants with finer foliage.

This shrub will require occasional maintenance and upkeep, and should only be pruned after flowering to avoid removing any of the current season's flowers. It is a good choice for attracting birds and hummingbirds to your yard. It has no significant negative characteristics.

Red Prince Weigela is recommended for the following landscape applications;

- Accent
- Mass Planting
- Hedges/Screening
- General Garden Use



Red Prince Weigela flowers Photo courtesy of NetPS Plant Finder



Red Prince Weigela in bloom Photo courtesy of NetPS Plant Finder



## **Planting & Growing**

Red Prince Weigela will grow to be about 6 feet tall at maturity, with a spread of 6 feet. It has a low canopy, and is suitable for planting under power lines. It grows at a medium rate, and under ideal conditions can be expected to live for approximately 30 years.

This shrub should only be grown in full sunlight. It prefers to grow in average to moist conditions, and shouldn't be allowed to dry out. It is not particular as to soil type or pH. It is highly tolerant of urban pollution and will even thrive in inner city environments. This is a selected variety of a species not originally from North America.

Sizes Available:

2' \$25.99



Red Prince Weigela flowers Photo courtesy of NetPS Plant